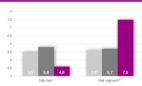

## COMBINATIONS

Possible concomitant use of CEBELIA Anti Hair Loss Lotion and CEBELIA Soothing Lotion to calm scalp inflammatory conditions.

Evaluation of the efficiency on hair loss & regrowth after 1 and 2 months of application, twice a day. during 2 months.

esults

Hair loss decreases significantly between the 1<sup>st</sup> and the 2<sup>nd</sup> month of application Appreciation = -16%

Hair visibly regrows throughout the test

Appreciation = +34%

#T0 = Before application #T1 = After 1 month #T2 = After 2 months
ting from 0 (non-existent) to 10 (severe) \*\* Rating from 0 (very low) to 10 (excell